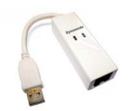

## M56EXT-USB-N

External USB powered Smartlink v.92 Modem

## Introduction

Offering total analogue dial-up freedom for Server, PC and Laptops the new energy efficient M56EXT-USB-N is the latest v.92 compliant USB bus powered Modem from the world's leading Modem manufacturer.

Being completely bus powered elevates the need for external Power Supplies and is totally Plug n' Play for leading Operating Systems including Windows®98/2000/NT/ME/XP plus total compliance with the Linux® Operating System. Ideal for legacy applications, Broadband backup or simply when there is no coverage for xDSL in the specific area the new M56EXT-USB-N allows complete international standards for dialup including v.92/v.90 and full duplex 56k for Data and Fax communications.

Supplied complete with USB data cable, analogue phone cable together with CD Driver disk.

External USB Slim line Conexant v.92 Modem **M56EXT-USB-T** 